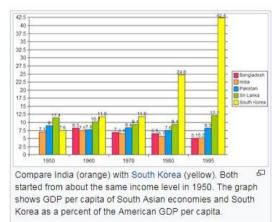

## **Declining Share of World GDP**

British economist, Angus Maddison argues that India's share of the world income went from 27% in 1700(compared to Europe's share of 23%) to 23% in 1950. Moern economic historians have blamed the colonial rule for the dismal state of India's economy, investment in Indian industries was limited since it was a colony. [6,7]