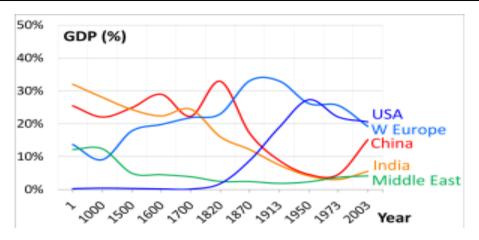

## **Declining Share of World GDP**

British economist, Angus Maddison argues that India's share of the world income went from 27% in 1700(compared to Europe's share of 23%) to 23% in 1950. Moern economic historians have blamed the colonial rule for the dismal state of India's economy, investment in Indian industries was limited since it was a colony. [6,7]