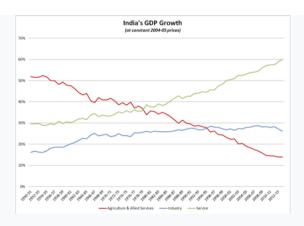

#### Abstract

The basic respect of the colonialization or peripheralization of India was its reduction to a producer of raw materials and importer of manufactures. This means that India as periphery of the world economy was assigned a specific role in the international division of labor. It was to Produce low technology, low productivity, law wage and low profit products in comparison to developed countries. This further deteriorated the economic condition of Indian people. The Indian economy grew at about 1% per year from 1880 to 1920 and the population also grew at 1%. The result was, on average, no long term change in income levels.